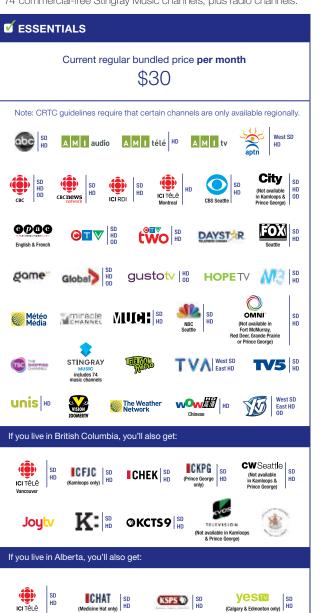

#### The Essentials

It's a great foundation to build your custom TV package on and includes over 125 channels, with a minimum of 20 in HD and 74 commercial-free Stingray Music channels, plus radio channels.