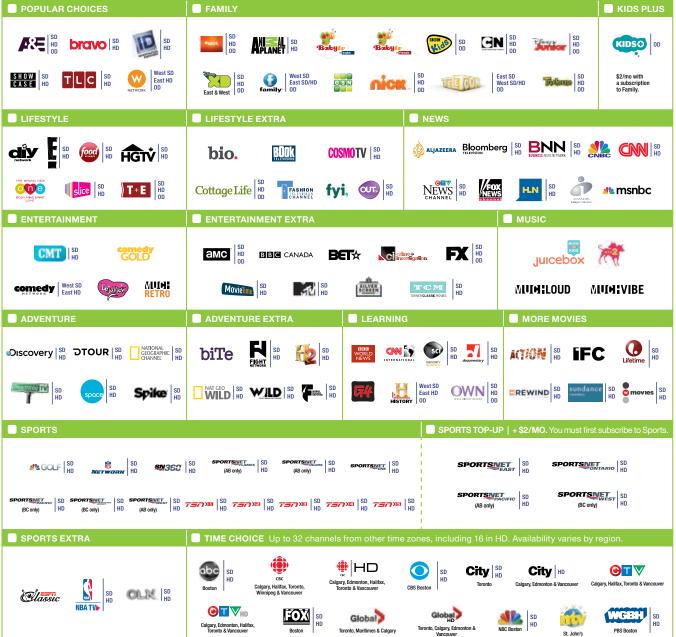

# Step 2 | Now add theme packs for \$9/mo. each.

All corresponding HD channels are included with the following theme packs where available.

SD = Standard Definition, HD = High Definition, OD = On Demand