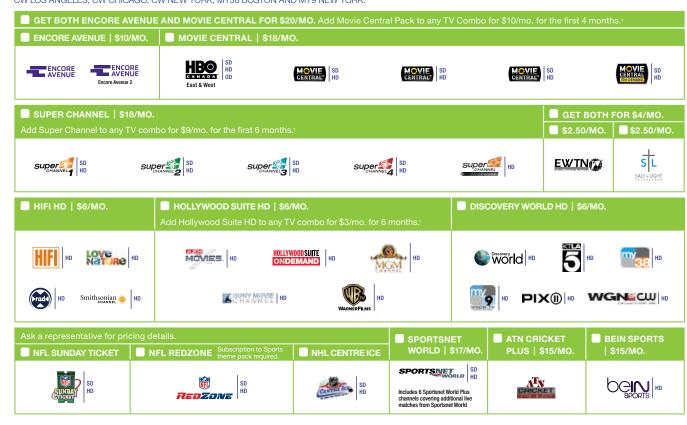

#### Add premium channels.

WHEN YOU SUBSCRIBE TO MOVIE CENTRAL OR SUPER CHANNEL PACKS, YOU ALSO GET THE U.S. SUPERSTATIONS, WHICH INCLUDE: CW LOS ANGELES, CW CHICAGO, CW NEW YORK, MY38 BOSTON AND MY9 NEW YORK.