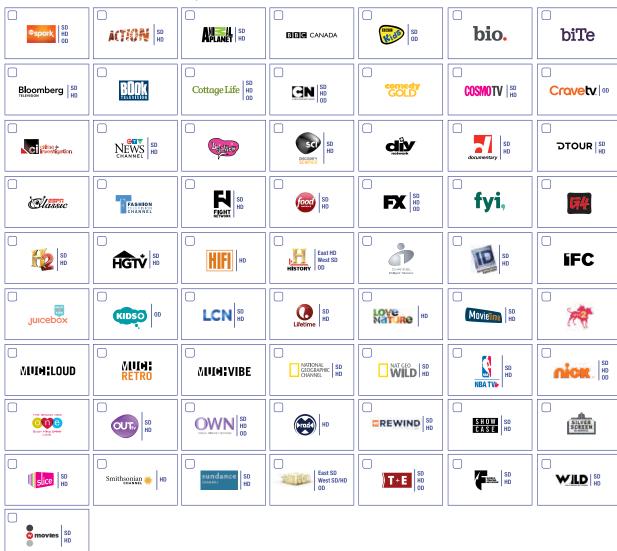

|
| All <sup>-</sup>                              | TV combos inclu<br>Stingray Mus                                                                       | de commercial-fr<br>sic channels                                                                                                            | ee                                                                                                                                                                        |

# Step 2 | Now add theme packs for \$9/mo. each.

All corresponding HD channels are included with the following theme packs where available.

SD = Standard Definition, HD = High Definition, OD = On Demand



### Step 3 | Customize your package further.

#### Add individual channels for \$4/mo. each.



#### Multicultural channels

Check out tons of great multicultural channels you can add on our Optik TV Multicultural channel selection guide at telus.com/multicultural

The Essentials is required for all Optik TV subscriptions. HDTV-input-equipped television required to watch HD. TELUS reserves the right to modify channel lineups and packaging, and regular pricing without notice. Minimum system requirements apply. Final eligibility for the services will be determined by a TELUS representative. Prices displayed are per month. \*Subscription to Popular Sports theme pack required. \*Netflix streaming membership required; charged separately, TELUS, the TELUS logo, Optik, Optik TV and telus com are trademarks of TELUS Corporation, used under license. HBO Canada and the associated logos are s