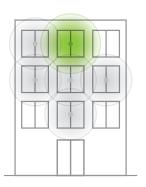

#### Coverage

Wi-Fi signals have a difficult time getting past different construction materials and barriers inside your home, such as concrete, in-wall piping, heated flooring, appliances, and mirrors.

Avoid relocating your modem as your technician has placed the modem in a location to provide the best coverage possible. If you need additional coverage, visit telus.com/wifiplus

■ TELUS modem Wi-Fi coverage (green)