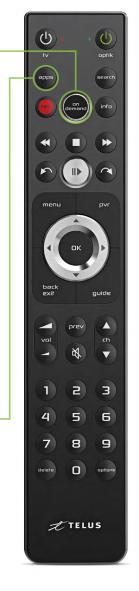

## Watch On Demand movies & shows

- Instantly browse the library of TV shows and movies via the On Demand button.
- Catch up on the latest episodes of select
   TV shows for free.
- Binge watch shows from premium channels you subscribe to.
- Buy some of the biggest blockbusters before they're available to rent.

#### Explore Optik On Demand carefree

For paid content, Optik TV clearly displays the price and requires you to select **Order \$** before you get charged.

## Use apps on your Optik TV

Access great apps directly on your Optik TV.









...and more!

Press apps to launch.

#### Tuned in late? Use Restart

Restart is available on over 60 channels.

- 1. Select a show that has (5) in the guide.
- 2. Press **OK** to select **O** Restart Show

Find out more at telus.com/restart



## 9 Watch and record TV on the go

Use the Optik TV® app to watch live and On Demand shows and movies.

Using your smartphone or tablet, you can:

- Set recordings while you are out.
- Watch channels included in your subscription.
- Choose from thousands of On Demand titles.
- Order a movie on your TV and pick up where you left off on your tablet.

#### Step 1: Create an Optik TV account

Log in to the app on your mobile device with an Optik TV account. To get started:

- 1. Turn on your TV and press menu on your remote.
- 2. On the TV, select **Settings** from the menu.
- 3. Select TV Apps.
- 4. Select Optik TV account.
- Select Create account.
- Enter your email address and select Create account. You will receive a confirmation email.

#### Step 2: Download the Optik TV app

Search fo