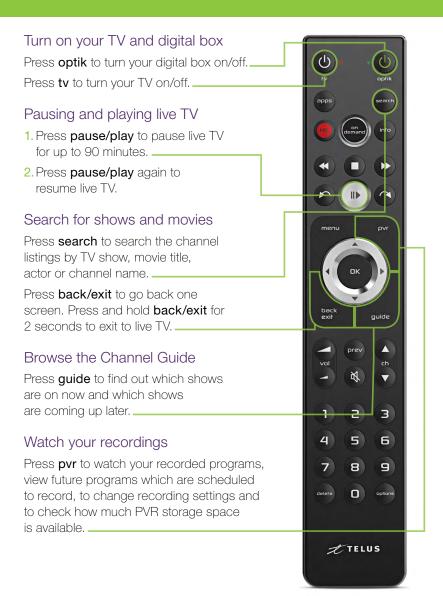

## 6) Get to know your Optik TV remote

## 7 Record TV programs

Your Optik Personal Video Recorder (PVR) allows you to record your favourite programs, pause and replay TV, and to start watching a recording in one room, pause it, and resume in another.

#### Record single episodes and TV series

- While watching live TV, from the Channel Guide or search results, highlight the program to record.
- Press rec once to record a single episode; twice to record the series; three times to cancel a recording.

## 8 Use Optik features to enhance your TV experience

## Watch On Demand movies & shows

- Instantly browse the library of TV shows and movies via the On Demand button.
- Catch up on the latest episodes of select
   TV shows for free.
- Binge watch shows from premium channels you subscribe to.
- Buy some of the biggest blockbusters before they're available to rent.

#### Explore Optik On Demand carefree

For paid content, Optik TV clearly displays the price and requires you to select **Order \$** before you get charged.

## Use apps on your Optik TV

Access great apps directly on your Optik TV.

...and more!

Press apps to launch.

#### Tuned in late? Use Restart

Restart is available on over 60 channels.

- 1. Select a show that has (5) in the guide.
- 2. Press **OK** to select **O** Restart Show

Find out more at telus.com/restart