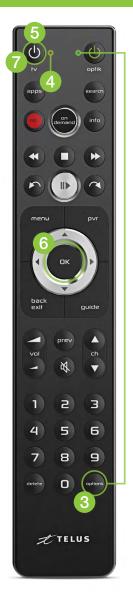

# Programming your remote for your TV

Refer to this card if you need to program your remote for a new TV.

- Ensure there are no objects between the remote and the digital box and that both the digital box and TV are on.
- 2. Find your TV brand code in the table below.

**3.** Press and hold the **options** button for 3 seconds.

Note: The green LED light next to **optik** will flash twice. The TV brand code needs to be entered within 3 seconds after holding down **options**.

4. Use the number pad to enter the 4-digit code of your TV brand.

Note: The red LED light next to tv will flash twice when a TV brand code is entered.

- 5. Press tv. If your TV turns off, you have entered the correct code. If your TV does not respond, try again from Step 2.
- 6. Press OK.

Note: The red TV LED will flash twice to confirm the code is now saved.

7. Press tv to switch your TV back on.

Don't see your TV brand? For the full list of TV codes, visit telus.com/optikremote