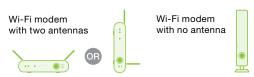

#### Adjust antenna position

If your modem has external antennas, your technician has positioned your modem to optimize the Wi-Fi performance. If the antenna position has changed, re-adjust to get the best Wi-Fi performance.