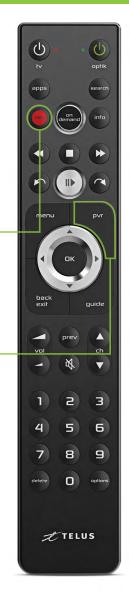

#### Record single episodes and TV series

- While watching live TV, from the Channel Guide or search results, highlight the program to record.
- Press rec once to record a single episode; twice to record the series; three times to cancel a recording.