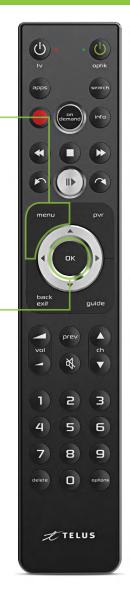

# My remote is not controlling my Optik TV

Your remote control may be unresponsive because its signal is weak or it cannot reach your TV and/or digital box.

Try the following steps:

 Clear any objects in front of the TV and digital box and press guide on your remote. The guide should appear after a short delay.

2. Replace the batteries in your remote and press **guide** on your remote. The guide should appear after a short delay.

If the above steps were unsuccessful, visit **telus.com/support** for more troubleshooting tips.

Your remote may be programmed to turn on both your TV and digital box with a one button press. If they are out of sync, you may not see any picture.

If the digital box is on and the TV is off:

Press tv on the remote to turn the TV on. \_

■ You should see your TV's power light turn on.

If the digital box is off and the TV is on:

Press **OK** on the remote to turn the digital box **on**.

You should see a green power light on the front of the digital box turn on and should now see a picture on the screen.