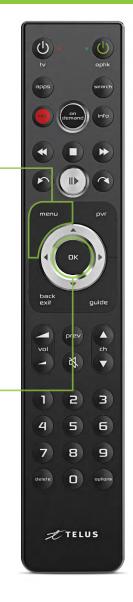

#### Change the zoom setting:

1. Press options on your remote...

options

menu

- 2. Select TV Zoom.
- Use the up/down arrows to select Normal, Stretch, Zoom 1, Zoom 2, or Zoom 3 based on your preferred level of zoom.

#### Change the screen aspect ratio:

- 1. Press **menu** on your remote.
- 2. Select **Settings** from the menu, then select **Television**.
- then select **Television**.

  3. Select **Screen aspect ratio**.
- 4. Use the up/down arrows to select 720p, 1080i, 1080p or 2160p 60Hz 4K (if supported by your digital box).
  The TV will prompt you to confirm that the settings work.
- 5. Be sure to save your new or updated settings.