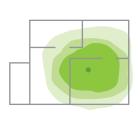

#### Coverage

Wi-Fi signals have a difficult time getting past different construction materials and barriers inside your home, such as concrete, in-wall piping, heated flooring, appliances, and mirrors.

Avoid relocating your modem as your technician has placed the modem in a location to provide the best coverage possible. If you need additional coverage, visit telus.com/wifiplus

■ TELUS modem Wi-Fi coverage (green)