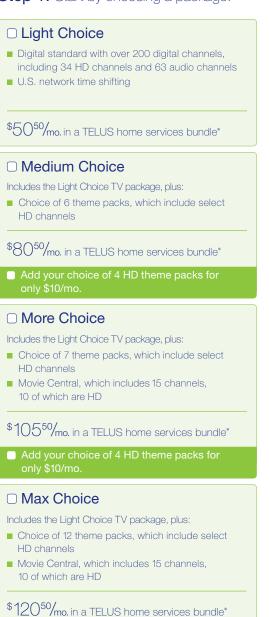

## Step 1: Start by choosing a package.

Add your choice of 4 HD theme packs for

only \$10/mo.

▼ U.S. network time shifting includes ABC, CBS, FOX, NBC and PBS (HD included).