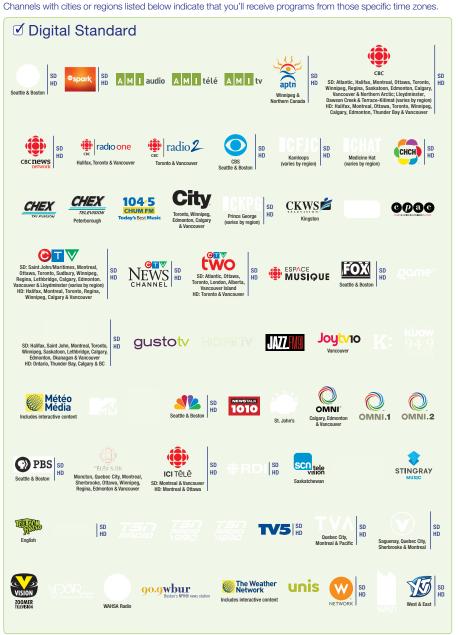

## Step 1: Start by choosing a package.



Add your choice of 4 HD theme packs for

only \$10/mo.



▼ U.S. network time shifting includes ABC, CBS, FOX, NBC and PBS (HD included).

## Step 2: Now choose your theme packs.

















## Step 3: Customize your package further.

CANTONESE COMBO - \$15/mo.

Fairchild 2

Fairchild East & West RUSSIAN COMBO - \$10/mo.

RI

RTY

GERMAN COMBO - \$18/mo.

Radio Herz

**D**w



GREEK

\$10/mo.

ADD ON

- \$7.50/mo.

(TIEGA

POLISH COMBO - \$15/mo.

Polskie Radio 1

Polskie Radio 3

TVP Polonia

## Specialty

ENUS

Available only with a premium movie pack.

| MOVIES LITE – \$5/mo.      |                         |                           |            |                        |                                                 |          |          |  |  |
|----------------------------|-------------------------|---------------------------|----