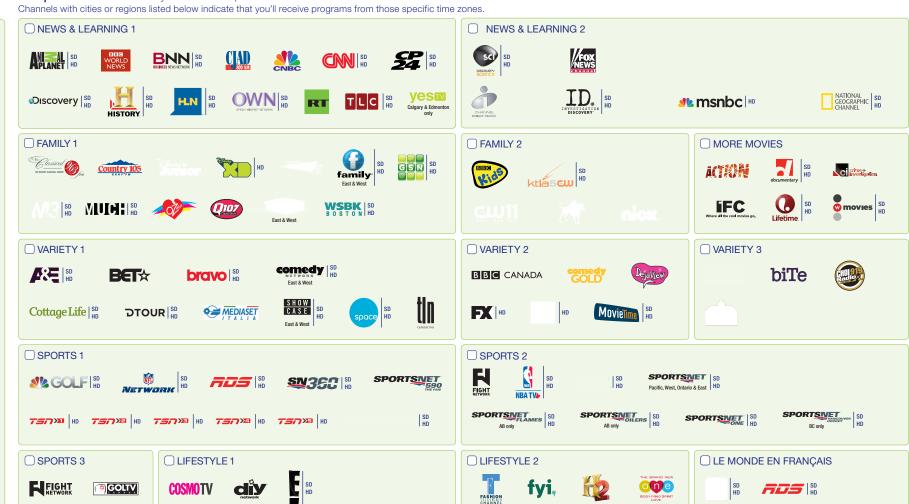

## Step 1: Start by choosing a package.



Add your choice of 4 HD theme packs for

only \$10/mo.



▼ U.S. network time shifting includes ABC, CBS, FOX, NBC and PBS (HD included).

## Step 2: Now choose your theme packs.

















## Step 3: Customize your package further.

CANTONESE COMBO - \$15/mo.

Fairchild 2

Fairchild East & West RUSSIAN COMBO - \$10/mo.

RI

RTY

GERMAN COMBO - \$18/mo.

Radio Herz

**D**w



GREEK

\$10/mo.

ADD ON

- \$7.50/mo.

(TIEGA

POLISH COMBO - \$15/mo.

Polskie Radio 1

Polskie Radio 3

TVP Polonia

## Specialty

ENUS

Available only with a premium movie pack.

| MOVIES LITE – \$5/mo.      |                         |                           |            |                        |                                                 |          |          |  |  |
|----------------------------|-------------------------|---------------------------|------------|------------------------|-------------------------------------------------|----------|----------|--|--|
| amc SD HD