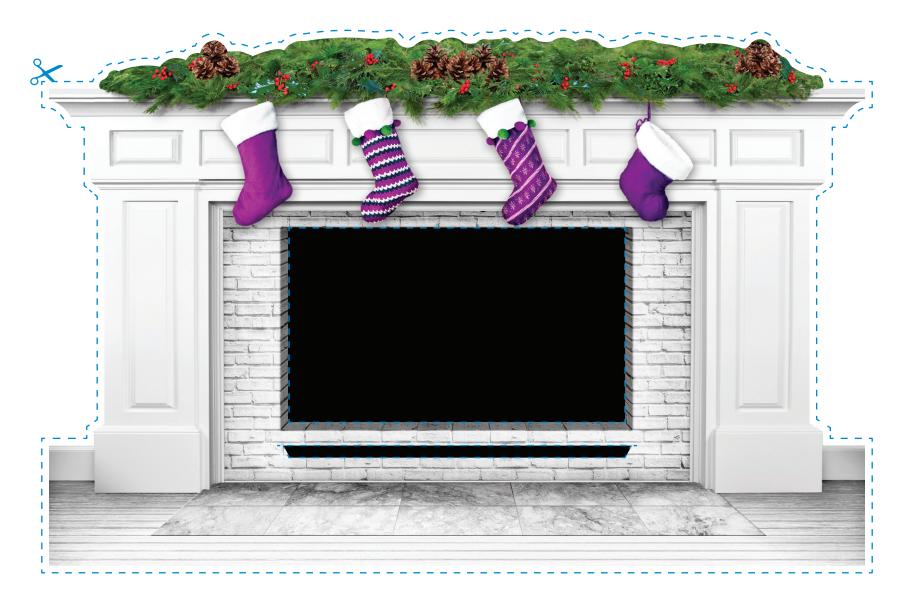

## To assemble the Fireplace Front:

Glue the Fireplace Front to a thin piece of cardboard or Bristol board.

Step 2 Cut around all dotted lines. (around and inside the fireplace

\_ \_ \_ \_ \_

| How to make your Holiday Mode fireplace:<br>Step 1) Insert Tab A into Slot A<br>Step 2) Insert Tab B into Slot B<br>Step 3) Insert Tab A into Slot C<br>Tab B | Put your phone into Holiday<br>Mode with this fireplace video:<br>telus.my/fireplace<br>Once the video is playing, insert<br>your phone here horizontally.<br>Don't forget to turn on WI-FI. <sup>8</sup> |
|---------------------------------------------------------------------------------------------------------------------------------------------------------------|-----------------------------------------------------------------------------------------------------------------------------------------------------------------------------------------------------------|
|---------------------------------------------------------------------------------------------------------------------------------------------------------------|-----------------------------------------------------------------------------------------------------------------------------------------------------------------------------------------------------------|