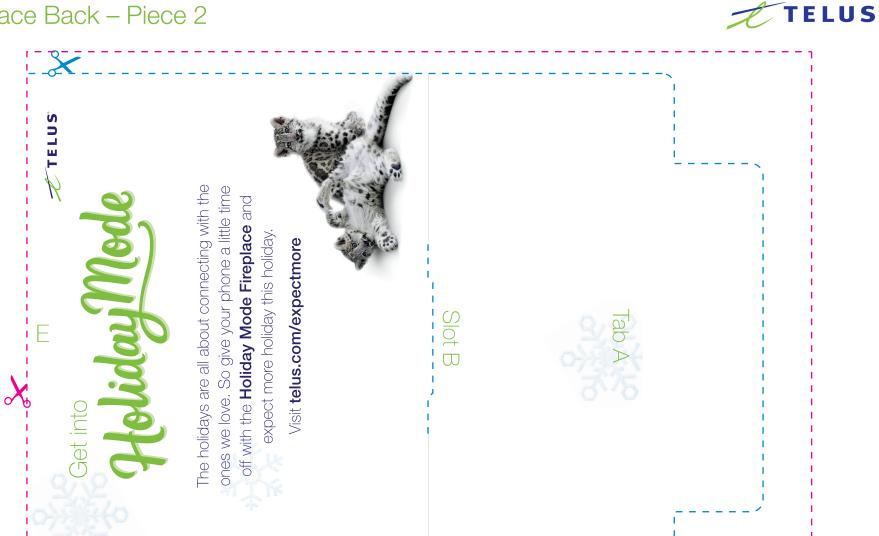

------------------------------------------------------------------------------------------------------------------------------------------------------------------------------------|
|---------------------------------------------------------------------------------------------------------------------------------------------------------------|-----------------------------------------------------------------------------------------------------------------------------------------------------------------------------------------------------------|

\_\_\_\_\_

## To assemble the Fireplace Back:

Step 3 Cut along the pink line on both pieces of the Fireplac Back (pages 2 and 3.)

tep 4 ne up both pieces of the Fireplace ack so that D touches E. Glue to a thi ece of cardboard or Bristol board.





## To assemble the Fireplace Back:



Fireplace Back – Piece 2

3